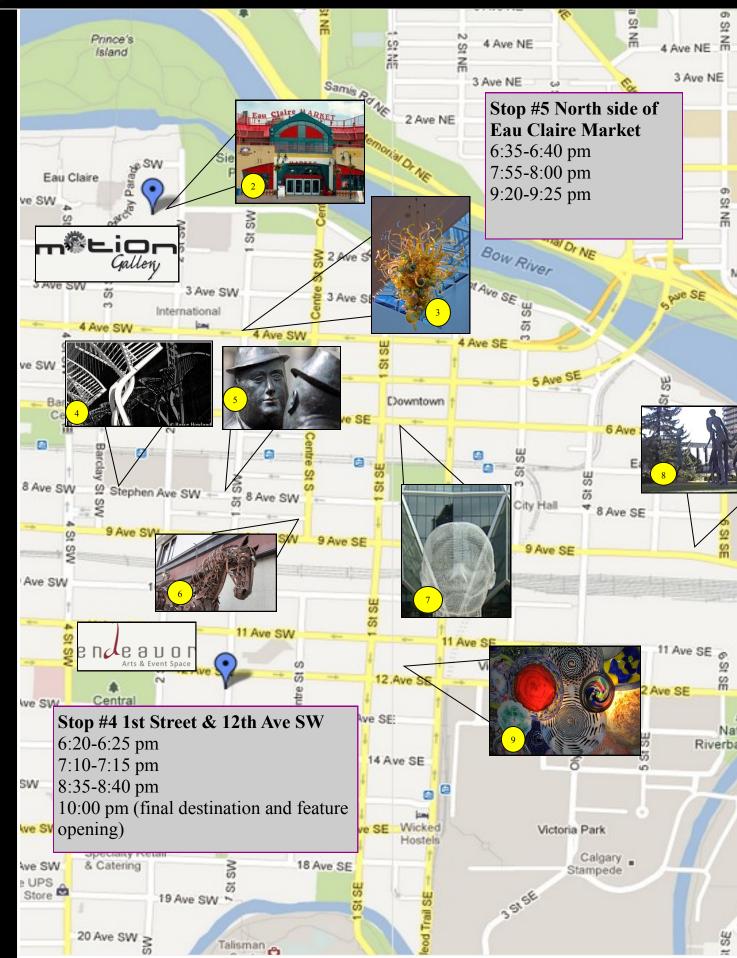

#### The Melt Down

Motion Gallery 200 Barclay Parade SW Eau Claire Market

#### Assembly of Light

Endeavor Gallery #200 1209 first street SW

Friday May 24th 2013 5pm - 10pm All Ages 15\$ Tickets and info @ glassport.weebly.com