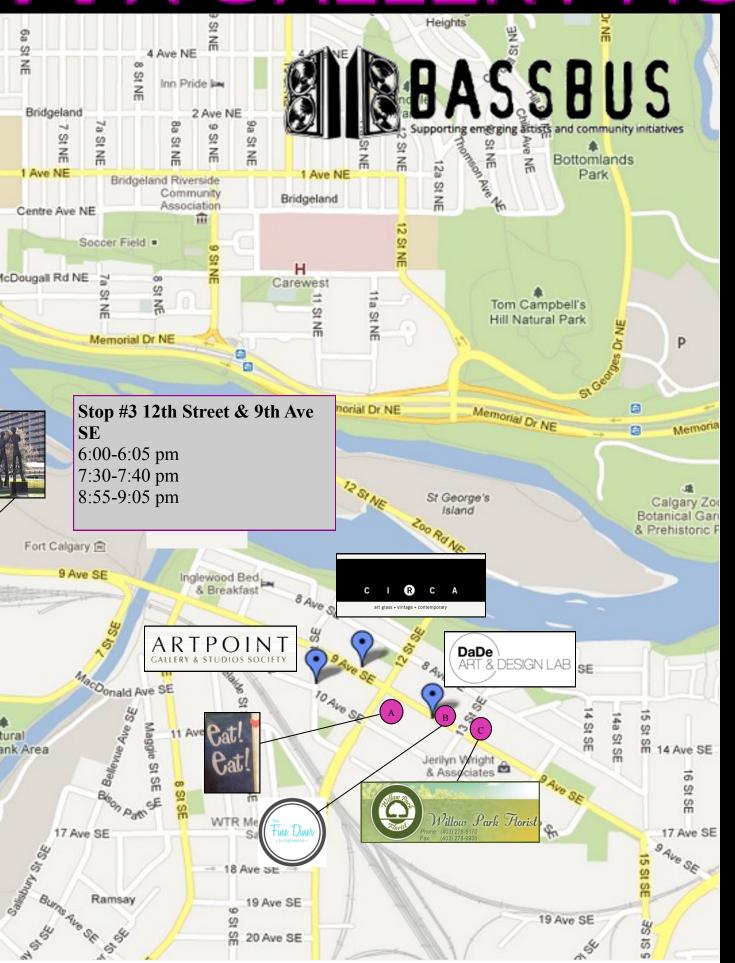

#### Preview

Dade Art & Design Lab 1327 9th Ave SE (Inglewood)

#### Rhino Face Eraser:

<u>A Group Study of Anger</u> Artpoint Gallery (Main Gallery) 1139 11St SE

#### Retrospect of Mid Century Modern Art Glass

Circa Vintage Art Glass 1226 A - 9th Ave SE

#### "- a preview of glass

"\_\_\_\_", curated by Natali Rodrigues, features modern glass art at one of Calgary's premier design labs. DaDe ART & DESIGN LAB curates lifestyle, providing innovative and exclusive products & services that enhance living spaces. With a distinctive product mix and presentation philosophy DaDe offers a

### Retrospect of Mid Century Modern Art Glass

Circa is a one of a kind shop in Canada that imports mid century modern art glass from around the world. All items are hand blown works of art from the 1940-1960's. The focus is on European art glass, especially Italian, Scandinavian, French, Belgian and Czech.

#### **Smashing Glass**

The Passion for Glass studio is a Kiln Form Resource Centre available for both new and seasoned artists. They stock supplies for fusing, lampworking, and jewelry-making and are a distributor of Bullseye Glass at Canadian prices. Instructor-led private functions, including birthday parties, team building, and other special group events can also be held at Passion for Glass, along with many classes, from beginner to intermediate and professional levels. The Passion for Glass gallery features unique jewelry, paintings, sculptures, and functional glass pieces from some of Alberta's best artists. The displays are constantly changing