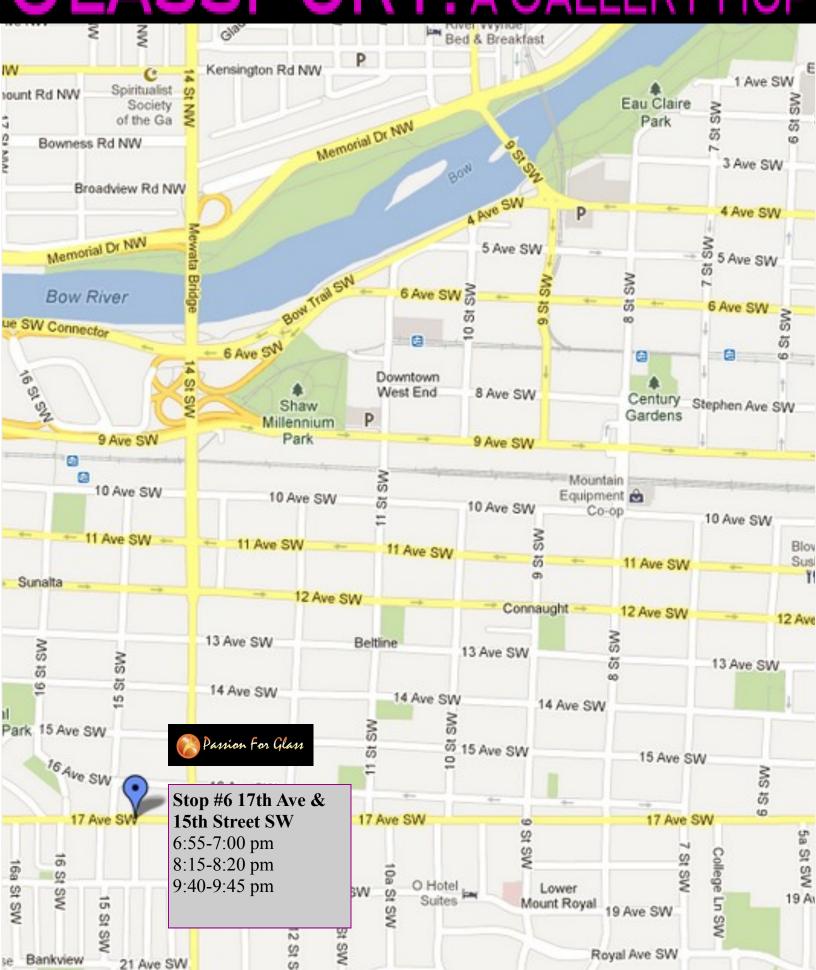

#### Smashing Glass

Passion For Glass 1534 17th Ave SW

#### **Smashing Glass**

The Passion for Glass studio is a Kiln Form Resource Centre available for both new and seasoned artists. They stock supplies for fusing, lampworking, and jewelry-making and are a distributor of Bullseye Glass at Canadian prices. Instructor-led private functions, including birthday parties, team building, and other special group events can also be held at Passion for Glass, along with many classes, from beginner to intermediate and professional levels. The Passion for Glass gallery features unique jewelry, paintings, sculptures, and functional glass pieces from some of Alberta's best artists. The displays are constantly changing

so plan to stop by often to see the new exhibits.

**Location:** Passion for Glass **Address:** 1534 17th Ave SW

Opening Reception: May 16, 6 – 9 pm

**Exhibit dates:** 

May 16 - June 30, 2013

Gallery hours: Wednesday -

Friday 11 am – 6 pm, Saturday 11

am – 4 pm

Gallery contact: Anna Bilek

**Phone:** (587) 353 2153

**Email:** info@passionforglass.ca

Website:

http://www.passionforglass.ca